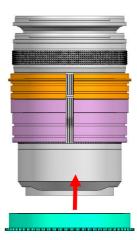

### **CONTROLLING THE GEAR**

1. The CR1535-Z Zoom gear can be controlled by zoom/focus knob of the housing.

2. The WCR1535-F focus Gear can be controlled through the focus knob of #21235 N120 Extension Ring 35 with Focus Knob.

After mount the camera and lens gear into the housing and port, confirm that the knobs of housing and adaptor operate correctly.