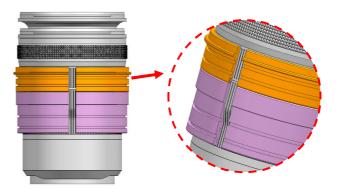

# MOUNTING THE GEAR ON A LENS

Insert the plastic C-ring for zoom as shown and place it over the

Insert the plastic C-ring for focus as shown and place it over the lens, then lock the focus c-ring as shown.

Insert the WCR1535-F Focus gear on the plastic C-ring for focus until it reaches the flange of the plastic C-ring.

Insert the CR1535-Z Zoom gear on the plastic C-ring for zoom until it reaches the flange of the plastic C-ring.

The tightness between the gears and the lens can be adjusted by removing or adding rubber grips on either sides of the plastic C-ring, spare rubber grips are included in the package.