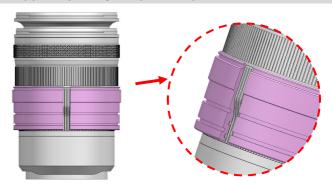

# MOUNTING THE GEAR ON A LENS

Insert the plastic C-ring for zoom as shown and place it over the

Insert the plastic C-ring for focus as shown and place it over the lens, then lock the focus c-ring as shown.

Insert the WCR1535-F Focus gear on the plastic C-ring for focus until it reaches the flange of the plastic C-ring.

Insert the CR1535-Z Zoom gear on the plastic C-ring for zoom until it reaches the flange of the plastic C-ring.