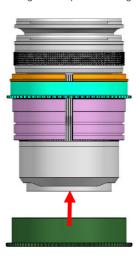

# **IDENTIFICATION OF PARTS**

Spare Rubber grips

# MOUNTING THE GEAR ON A LENS

Insert the plastic C-ring for zoom as shown and place it over the

Insert the plastic C-ring for focus as shown and place it over the lens, then lock the focus c-ring as shown.

Insert the WCR1535-F Focus gear on the plastic C-ring for focus until it reaches the flange of the plastic C-ring.

Insert the CR1535-Z Zoom gear on the plastic C-ring for zoom until it reaches the flange of the plastic C-ring.

The tightness between the gears and the lens can be adjusted by removing or adding rubber grips on either sides of the plastic C-ring, spare rubber grips are included in the package.