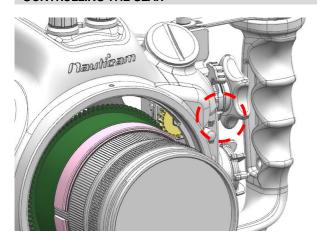

### **CONTROLLING THE GEAR**

1. The CR1535-Z Zoom gear can be controlled by zoom/focus knob of the housing.

2. The WCR1535-F focus Gear can be controlled through the focus knob of #21235 N120 Extension Ring 35 with Focus Knob.

After mount the camera and lens gear into the housing and port, confirm that the knobs of housing and adaptor operate correctly.