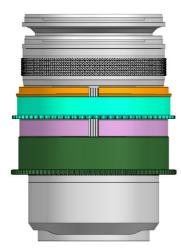

# **IDENTIFICATION OF PARTS**

Spare Rubber grips

# MOUNTING THE GEAR ON A LENS

Insert the plastic C-ring for zoom as shown and place it over the

Insert the plastic C-ring for focus as shown and place it over the lens, then lock the focus c-ring as shown.

Insert the WCR1535-F Focus gear on the plastic C-ring for focus until it reaches the flange of the plastic C-ring.

Insert the CR1535-Z Zoom gear on the plastic C-ring for zoom until it reaches the flange of the plastic C-ring.

The tightness between the gears and the lens can be adjusted by removing or adding rubber grips on either sides of the plastic C-ring, spare rubber grips are included in the package.