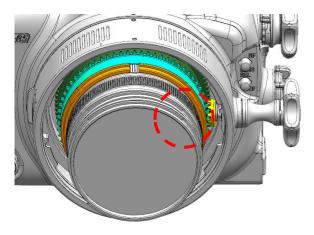

### **CONTROLLING THE GEAR**

1. The CR1535-Z Zoom gear can be controlled by zoom/focus knob of the housing.

2. The WCR1535-F focus Gear can be controlled through the focus knob of #21235 N120 Extension Ring 35 with Focus Knob.

After mount the camera and lens gear into the housing and port, confirm that the knobs of housing and adaptor operate correctly.