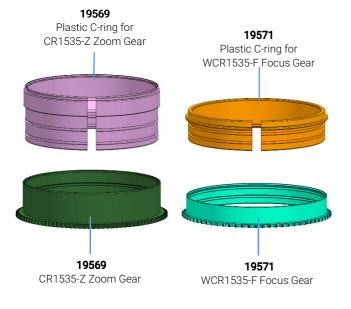

# **IDENTIFICATION OF PARTS**

Spare Rubber grips

#### **SPECIFICATIONS**

| <b>19569</b> CR1535-Z ZOOM GEAR FOR CANON RF 15-35MM F/2.8L IS |                            |
|----------------------------------------------------------------|----------------------------|
| Dimensions(mm):                                                | DIA102.0×23.5              |
| Type:                                                          | Zoom gear                  |
| Compatible lens:                                               | CANON RF 15-35MM F/2.8L IS |

| <b>19571</b> WCR1535-F FOCUS GEAR FOR CANON RF 15-35MM F/2.8L IS TO USE ON |                                   |
|----------------------------------------------------------------------------|-----------------------------------|
| WACP-2 with 21235                                                          |                                   |
| Dimensions(mm):                                                            | DIA100.7×13.7                     |
| Туре:                                                                      | Focus gear                        |
| Compatible lens:                                                           | CANON RF 15-35MM F/2.8L IS        |
| Compatible                                                                 | 21235 N120 Extension Ring 35 with |
| adaptor/extension ring:                                                    | Focus Knob.                       |